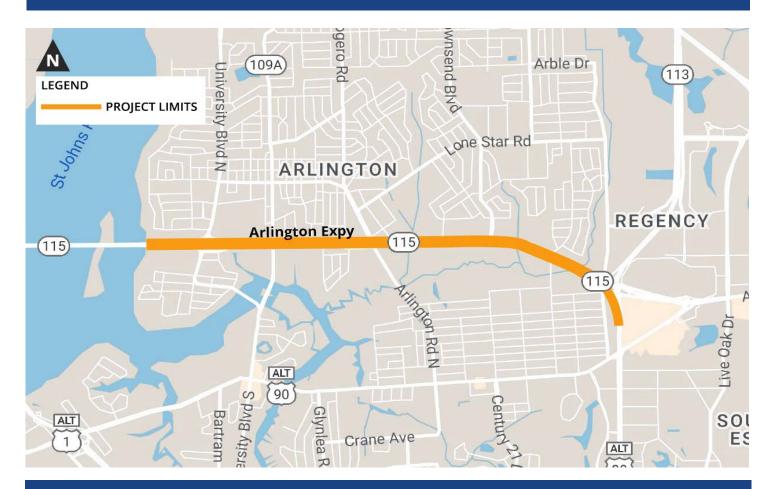

# Arlington Expressway (State Road 115) from the Mathews Bridge to Southside Boulevard Resurfacing Project

Jacksonville, FIN 443310-1

## **RESURFACING PROJECT INFORMATION**

Starts: April 2023 - Completion: Fall 2024 - Cost: \$26 million - Contractor: Superior Construction, Inc.



#### **Project Includes:**

- Milling and resurfacing the Arlington Expressway and service roads from the Mathews Bridge to Southside Boulevard
- Rehabilitating the Red Bay Branch bridges on the north and south side service roads east of Arlington Road
- Removing the Colcord Avenue ramp
- Signing and pavement marking upgrades; pedestrian safety improvements

For further information please visit nflroads.com or call 904-830-FDOT.

## **Colcord Avenue ramp to be removed:**



## Location of Red Bay Branch bridges: