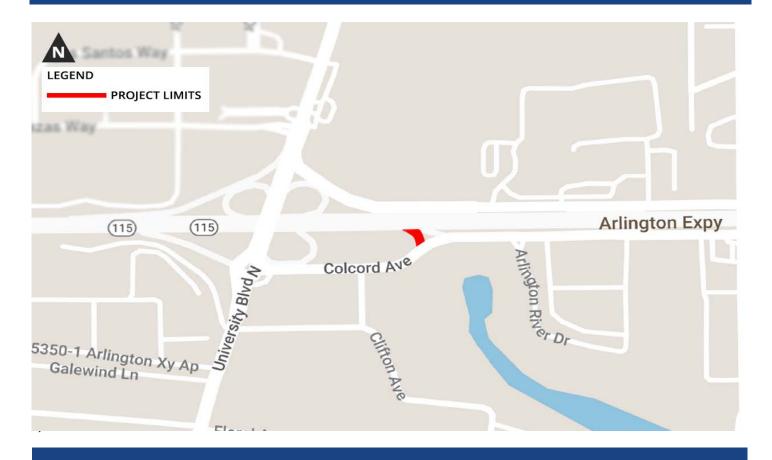

# Arlington Expressway (State Road 115) from the Mathews Bridge to Southside Boulevard Resurfacing Project

Jacksonville, FIN 443310-1

## **RESURFACING PROJECT INFORMATION**

Starts: April 2023 - Completion: Fall 2024 - Cost: \$26 million - Contractor: Superior Construction, Inc.



#### **Project Includes:**

- Milling and resurfacing the Arlington Expressway and service roads from the Mathews Bridge to Southside Boulevard
- Rehabilitating the Red Bay Branch bridges on the north and south side service roads east of Arlington Road
- Removing the Colcord Avenue ramp
- Signing and pavement marking upgrades; pedestrian safety improvements

For further information please visit nflroads.com or call 904-830-FDOT.

## **Colcord Avenue ramp to be removed:**



## Location of Red Bay Branch bridges: