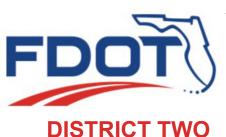

# Arlington Expressway (State Road 115) from the Mathews Bridge to Southside Boulevard Resurfacing Project

Jacksonville, FIN 443310-1

## **RESURFACING PROJECT INFORMATION**

Starts: April 2023 - Completion: Fall 2024 - Cost: \$26 million - Contractor: Superior Construction, Inc.

#### **Project Includes:**

- Milling and resurfacing the Arlington Expressway and service roads from the Mathews Bridge to Southside Boulevard
- Rehabilitating the Red Bay Branch bridges on the north and south side service roads east of Arlington Road
- Removing the Colcord Avenue ramp
- Signing and pavement marking upgrades; pedestrian safety improvements